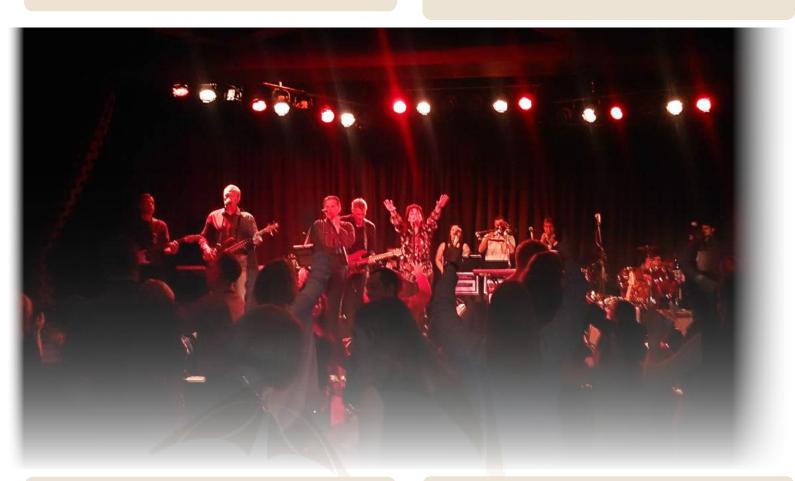

### Between Bands: Dueling for Between Friends - Raised \$58,000 net

- We witnessed record-breaking fundraising for this event!
- We were throroughly entertained by the Advo-Cats and bORDERLINE.
- Featured the chance to win 2 tickets anywhere in the world Air Canada flies.
- Between Friends adult participants danced the night away thanks to a generous donor.