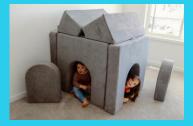

# Which products are best suited for my child?

- Toddlers (1-3 years): An Epic Fort Building Play Couch or an Epic Creativity Play Couch is perfect for climbing and sensory play, paired with Climb & Slide Wedges and Stairs.
- Preschoolers (4-6 years): An Epic Fort Building Play Couch or an Epic Creativity Play Couch is great for gross motor skills and balance. Climb & Slide Wedges, Stairs, Rockers, and Stepping Stones all work well together!
- School-Age Kids and Teens (7+ years): Multiple Epic Fort Building Play Couches, paired with Climb & Slide Wedges, Stairs, Trapezoids, and Thick Connected Bases provide opportunities for advanced stable builds and problem solving.