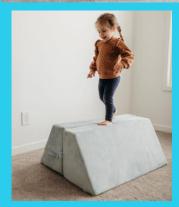

# Which products are best suited for my child?

- Toddlers (1-3 years): An Epic Fort Building Play Couch or an Epic Creativity Play Couch is perfect for climbing and sensory play, paired with Climb & Slide Wedges and Stairs.
- Preschoolers (4-6 years): An Epic Fort Building Play Couch or an Epic Creativity Play Couch is great for gross motor skills and balance. Climb & Slide Wedges, Stairs, Rockers, and Stepping Stones all work well together!
- School-Age Kids and Teens (7+ years): Multiple Epic Fort Building Play Couches, paired with Climb & Slide Wedges, Stairs, Trapezoids, and Thick Connected Bases provide opportunities for advanced stable builds and problem solving.