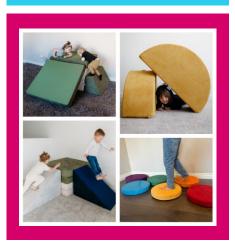

# Which products are best suited for my child?

- Toddlers (1-3 years): An Epic Fort Building Play Couch or an Epic Creativity Play Couch is perfect for climbing and sensory play, paired with Climb & Slide Wedges and Stairs.
- Preschoolers (4-6 years): An Epic Fort Building Play Couch or an Epic Creativity Play Couch is great for gross motor skills and balance. Climb & Slide Wedges, Stairs, Rockers, and Stepping Stones all work well together!
- School-Age Kids and Teens (7+ years): Multiple Epic Fort Building Play Couches, paired with Climb & Slide Wedges, Stairs, Trapezoids, and Thick Connected Bases provide opportunities for advanced stable builds and problem solving.