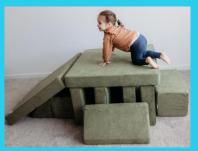

# **Therapeutic Benefits:**

- Sensory Regulation & Proprioceptive Input: Supports self-regulation through heavy work activities like pushing, pulling, climbing, and more.
- Gross Motor Development & Coordination: Encourages movement, balance, strength-building, and motor planning.
- Creative & Adaptive Play: Modular designs invite open-ended play, helping kids build confidence, independence, and flexible thinking.
- Social Interaction & Turn-Taking: Promotes cooperative play and communication in shared play environments.

# Which products are best suited for my child?

- Toddlers (1-3 years): An Epic Fort Building Play Couch or an Epic Creativity Play Couch is perfect for climbing and sensory play, paired with Climb & Slide Wedges and Stairs.
- Preschoolers (4-6 years): An Epic Fort Building Play Couch or an Epic Creativity Play Couch is great for gross motor skills and balance. Climb & Slide Wedges, Stairs, Rockers, and Stepping Stones all work well together!
- School-Age Kids and Teens (7+ years): Multiple Epic Fort Building Play Couches, paired with Climb & Slide Wedges, Stairs, Trapezoids, and Thick Connected Bases provide opportunities for advanced stable builds and problem solving.