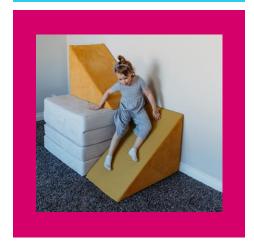

# Which products are best suited for my child?

- Toddlers (1-3 years): An Epic Fort Building Play Couch or an Epic Creativity Play Couch is perfect for climbing and sensory play, paired with Climb & Slide Wedges and Stairs.
- Preschoolers (4-6 years): An Epic Fort Building Play Couch or an Epic Creativity Play Couch is great for gross motor skills and balance. Climb & Slide Wedges, Stairs, Rockers, and Stepping Stones all work well together!
- School-Age Kids and Teens (7+ years): Multiple Epic Fort Building Play Couches, paired with Climb & Slide Wedges, Stairs, Trapezoids, and Thick Connected Bases provide opportunities for advanced stable builds and problem solving.