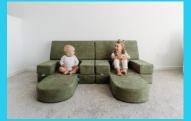

# Which products are best suited for my child?

- Toddlers (1-3 years): An Epic Fort Building Play Couch or an Epic Creativity Play Couch is perfect for climbing and sensory play, paired with Climb & Slide Wedges and Stairs.
- Preschoolers (4-6 years): An Epic Fort Building Play Couch or an Epic Creativity Play Couch is great for gross motor skills and balance. Climb & Slide Wedges, Stairs, Rockers, and Stepping Stones all work well together!
- School-Age Kids and Teens (7+ years): Multiple Epic Fort Building Play Couches, paired with Climb & Slide Wedges, Stairs, Trapezoids, and Thick Connected Bases provide opportunities for advanced stable builds and problem solving.